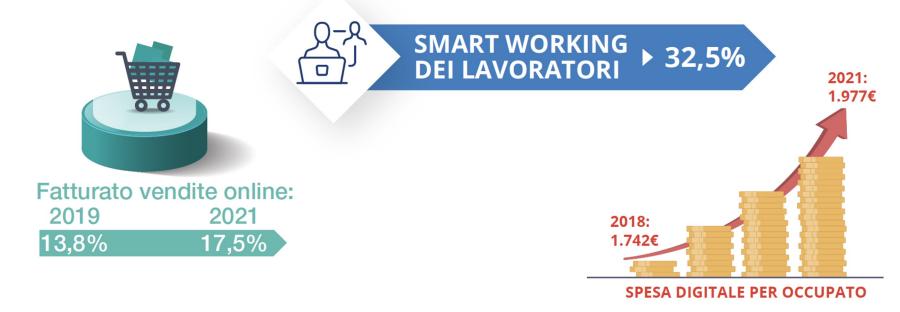

# 2020 🖒 2022

Crisi economica

Crisi di governo

L'incidenza della spesa digitale sul PIL si è mantenuta stabile

Il 65% delle aziende italiane ha investito in tecnologie digitali