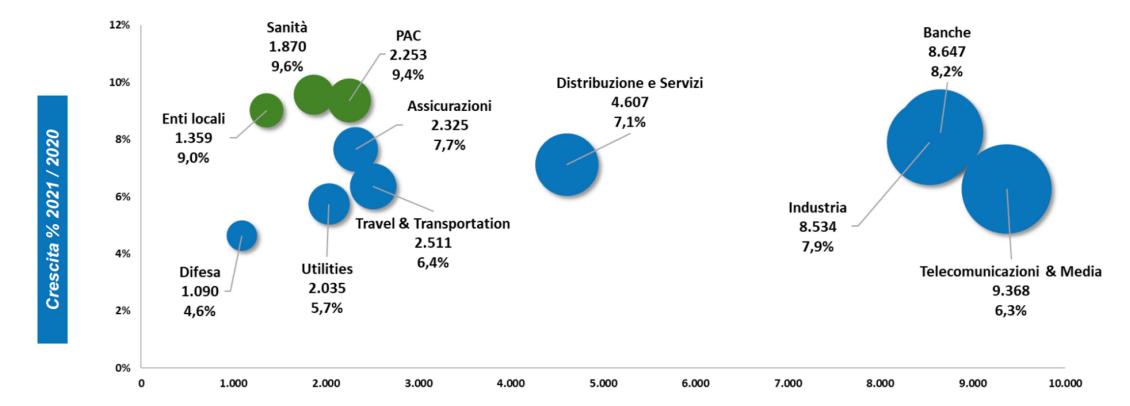

# Crescite significative in tutti i settori, ma PA e Sanità continuano a trainare il mercato

Valore di mercato, 2021 (mln€)

Fonte: Anitec-Assinform / NetConsulting cube, Giugno 2022