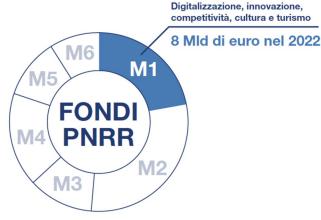

# Rodolfo Falcone

Country Manager



# Dove eravamo rimasti...



# 2020 🖒 2022





Crisi economica

Crisi di governo





L'incidenza della spesa digitale sul PIL si è mantenuta stabile



Il 65% delle aziende italiane ha investito in tecnologie digitali



# Fondo Monetario Internazionale: rallentamento della crescita globale



# Fondo Monetario Internazionale: rallentamento del PIL italiano



#### **PNRR 2022**

167 progetti



42 MId obiettivo di spesa





#### Tecnologie emergenti per la crescita





# Crescite significative in tutti i settori, ma PA e Sanità continuano a trainare il mercato



Valore di mercato, 2021 (mln€)

Fonte: Anitec-Assinform / NetConsulting cube, Giugno 2022





















































































# **Agenda**







Milano | 30 Novembre 2022





Connecting people and solutions to accelerate your business



31 Speech > 40 Speaker

31 STAND EXPO AREA

STAND RED HAT 3 SILENT THEATER 4 SESSIONI PARALLELE POMERIDIANE

**NETWORKING** 



### Clienti









# **Social Media**



We would like everyone to tweet as much as possible, quotes, pictures and comments of attendees, anything that may be interesting to our twitter audience. Please use the hashtag ... in all your t