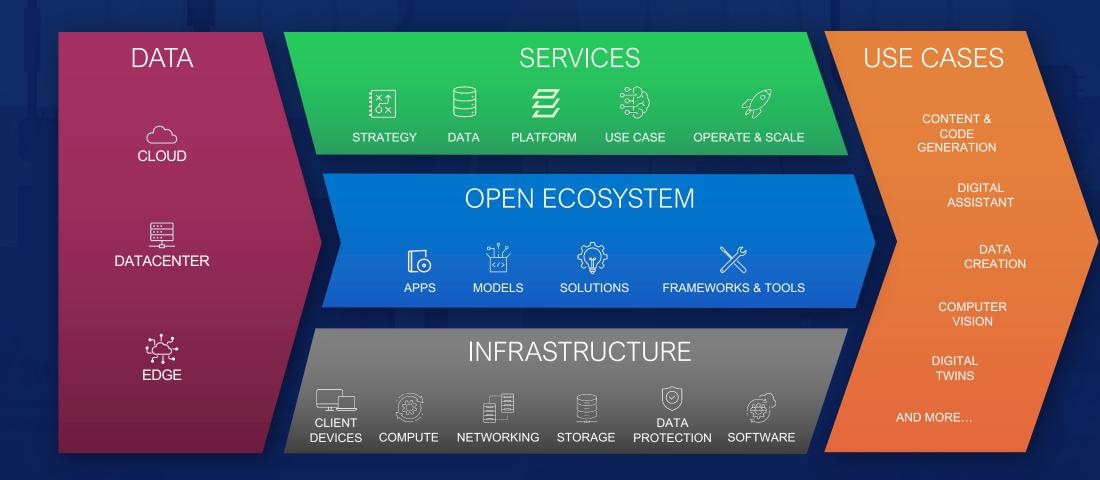

### The Dell Al Factory

The world's broadest AI solutions portfolio from desktop to data center to cloud