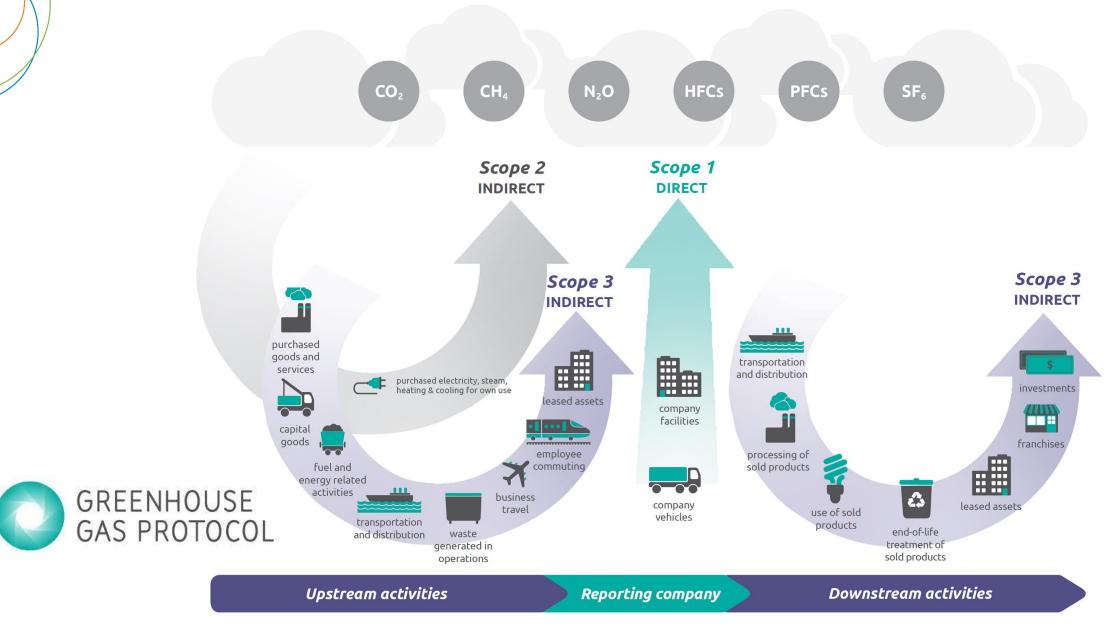

at

Custom Metrics Autoscaler provided by Red Hat

Custom Metrics Autoscaler Operator, an event-driven autoscaler based upon KEDA



Red Hat

Red Hat OpenShift Serverless provided by Red Hat

Deploy and manage event-drive...



Red Hat

Red Hat Integration - AMQ Broker for RHEL 8 (Multiarch) provided by Red Hat

AMQ Broker Operator for RHEL ...

#### **Orchestration + Infrastructure**



**AZURE RED HAT OPENSHIFT** 



## Architecture





## Architecture

Scaling Pods & Infrastructure



## Learn more about Project Sailfish

Code, Docs, Talks and Demos





## Global carbon emissions







## Relevant regulation









**Greenhouse Gas Protocol** 

EU Corporate
Sustainability Reporting
Directive (CSRD)

EU Energy Efficiency Directive United States Energy Independence and Security Act



Red Hat Summit Connect – Utrecht 2023

ORTEC
FINANCE

Public



## Quantifying CO2 emissions in cloud



Red Hat Summit Connect – Utrecht 2023

Public

FINANCE

## Energy consumption

Red Hat Summit Connect – Utrecht 2023









#### Challenges in the cloud

- Resource sharing
- Hardware diversity
- Type of jobs
- Cooling systems
- Lack of information disclosure by cloud providers

#### **Solutions**

- Kepler Project (CNCF Sandbox Project)
- Cloud Carbon Footprint (ThoughtWorks)







#### **Factors that influence carbon intensity**

- Energy mix
- Time of day
- Geographical location

#### Available APIs

- ElectricityMap
- WattTime







ORTEC FINANCE



Red Hat Summit Connect – Utrecht 2023

ORTEC
FINANCE

Public

## Framework Design (Carbon aware)

KEPLER

Open-source based

**WO