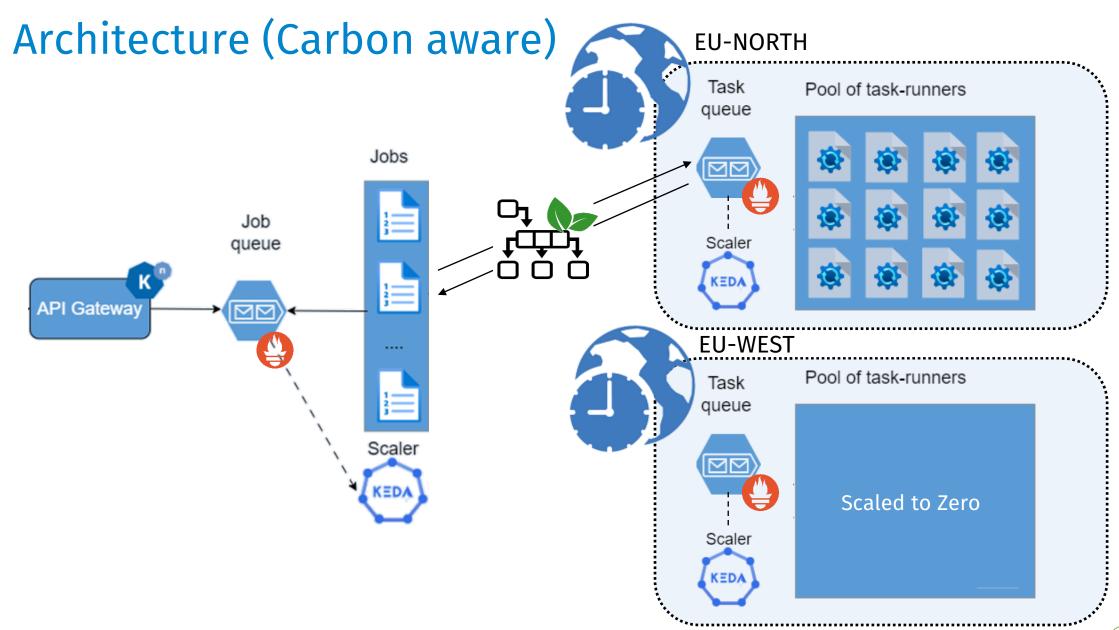

rate
Sustainability Reporting
Directive (CSRD)

EU Energy Efficiency Directive United States Energy Independence and Security Act



Red Hat Summit Connect – Utrecht 2023

ORTEC
FINANCE

Public



## Quantifying CO2 emissions in cloud



Red Hat Summit Connect – Utrecht 2023

Public

FINANCE

## Energy consumption

Red Hat Summit Connect – Utrecht 2023









#### Challenges in the cloud

- Resource sharing
- Hardware diversity
- Type of jobs
- Cooling systems
- Lack of information disclosure by cloud providers

#### **Solutions**

- Kepler Project (CNCF Sandbox Project)
- Cloud Carbon Footprint (ThoughtWorks)







#### **Factors that influence carbon intensity**

- Energy mix
- Time of day
- Geographical location

#### Available APIs

- ElectricityMap
- WattTime







ORTEC FINANCE



Red Hat Summit Connect – Utrecht 2023

ORTEC
FINANCE

Public

## Framework Design (Carbon aware)

KEPLER

Open-source based

**WORK IN** 

**PROGRESS** 

#### **Application**

Templated for you +/- 300 LoC





#### **Components**

Kustomize YAMLs included









#### **Orchestration**

**Kubernetes**