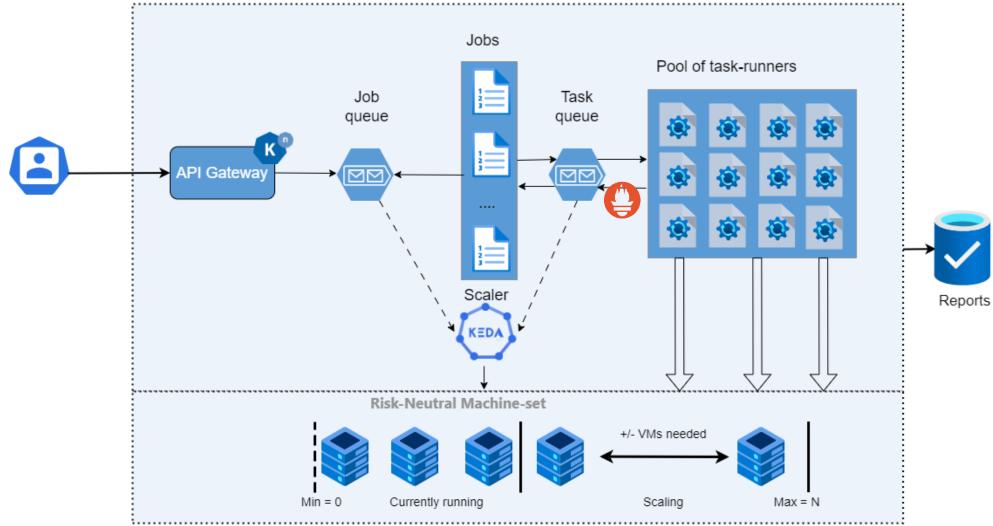

#### Scalability

Scale the infrastructure from **zero to N**, based on the need

## Architecture

Scaling Pods & Infrastructure