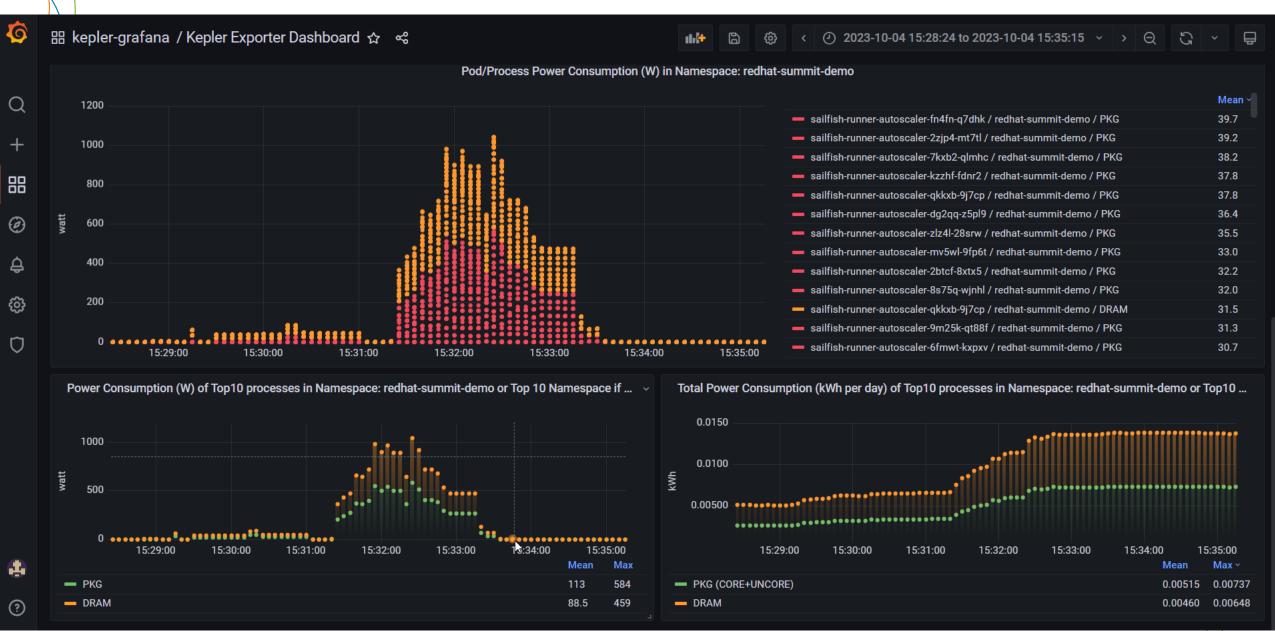

#### **Solutions**

- Kepler Project (CNCF Sandbox Project)
- Cloud Carbon Footprint (ThoughtWorks)

## Framework Design (Carbon aware)

KEPLER

Open-source based

**WORK IN** 

**PROGRESS** 