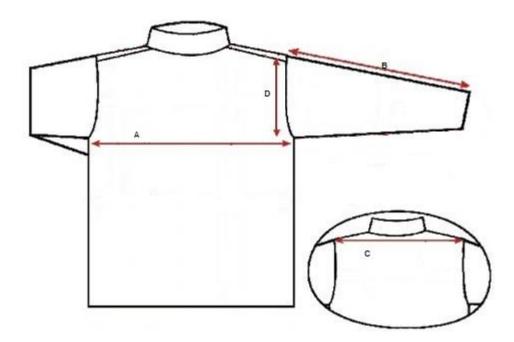

## Men's cut sizes

| Size |                      | S  | М  | L  | XL | 2XL | 3XL |
|------|----------------------|----|----|----|----|-----|-----|
| Α    | 1/2 chest            | 52 | 55 | 58 | 61 | 64  | >>  |
| В    | sleeve length        | 65 | 67 | 69 | 71 | 73  | >>  |
| С    | shoulder to shoulder | 44 | 46 | 48 | 50 | 52  | >>  |
| D    | 1/2 armhole          | 24 | 25 | 26 | 27 | 28  | >>  |

All measurements are in centimeters (cm), tolerance 0,5 -1 cm

## Women's cut sizes

| Size |                      | XS | S  | М  | L  | XL | 2XL |
|------|----------------------|----|----|----|----|----|-----|
| Α    | 1/2 chest            | 43 | 46 | 49 | 52 | 55 | >>  |
| В    | sleeve length        | 58 | 59 | 60 | 61 | 62 | >>  |
| С    | shoulder to shoulder | 35 | 38 | 41 | 44 | 47 | >>  |
| D    | armhole              | 19 | 20 | 21 | 22 | 23 | >>  |