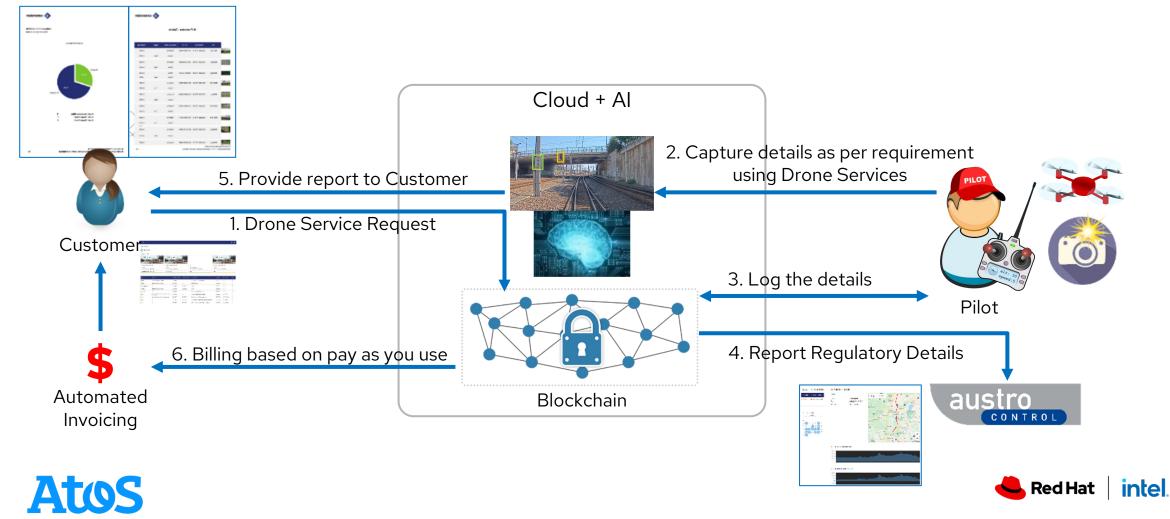

## The Atos UAV Solution - ARCA ingeniosa

A Scalable End 2 End Automated Service Delivery Platform