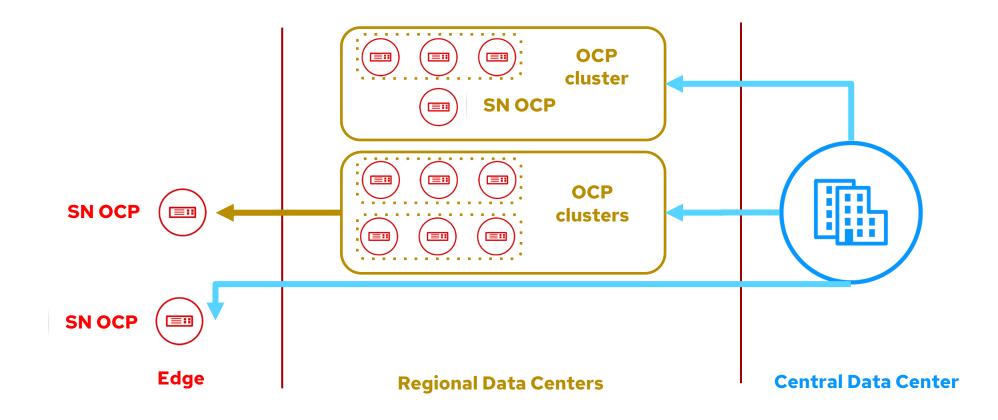

ins



#### Flexible Cloud Enabled Edge Platform

From Edge to Cloud, we build reusable components on seamless scalable cloud-based architecture



#### Codeless Secure Data Pipelines

Modern data pipelines are like a copy-paste, from anything to cloud. No need for hundreds of lines of code.



#### Cloud Native Build

Using containers from µEdge to Cloud allows a great flexibility and synergy between all components along the data chain



#### DevSecOps

Planning, designing and building modern secure CI/CD pipelines for app dev environments with regulatory support



#### Managed Services

World's most comprehensive catalog of services based on Kubernetes to support build and management of modern applications



## Single Node OpenShift

Platform consistency between datacenters and edge









## **AMOS Value Added Features**

9 AMOS

#### **Container Image Handling**

static analysis of vulnerabilities advanced container registry image signing

#### **Application Migration Tooling**

Atos Cloud Assessment (ACAT) Remediation Tools (CCAT) Migration from OCP 3.x to 4.x

#### **External Log-aggregation**

OpenShift generated artifacts can be stored on external Aggregator

### Self Service Portal

Available for Project and User management

#### **Customer Identity**

Management integration Integrate the existing customer's directories with SSO





## The Atos UAV Solution - ARCA ingeniosa

A Scalable End 2 End Automated Service Delivery Platform



## Atos 5G Private MEC architecture

#### All-in-one easy to deploy architecture







## Smart Edge Services enabled by Atos