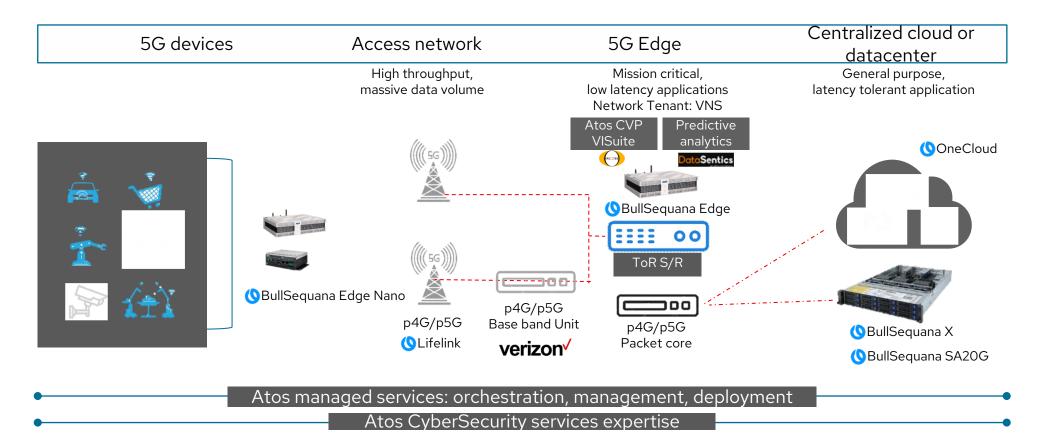

## Atos 5G Private MEC architecture

#### All-in-one easy to deploy architecture