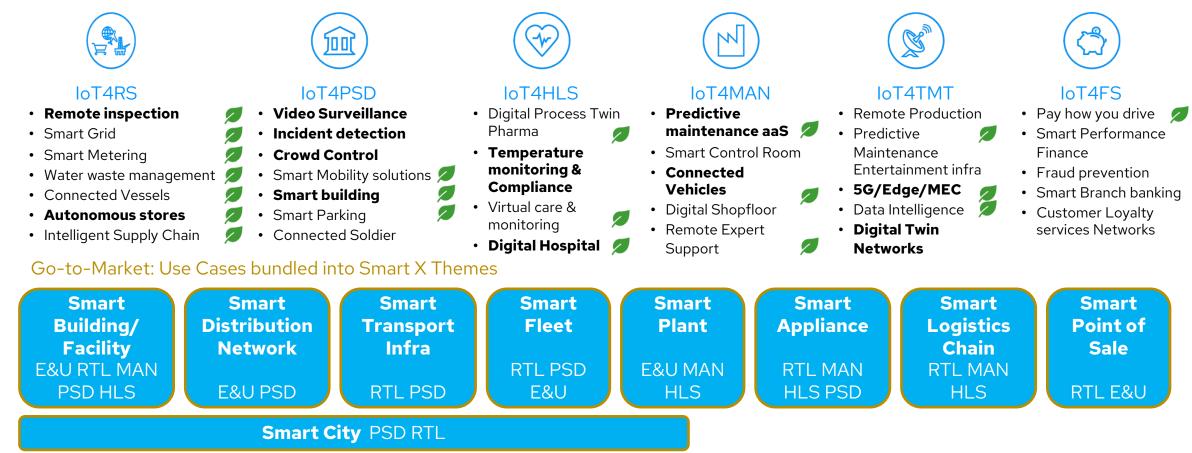

## IoT Offerings for every industry

#### Transforming data into business outcomes