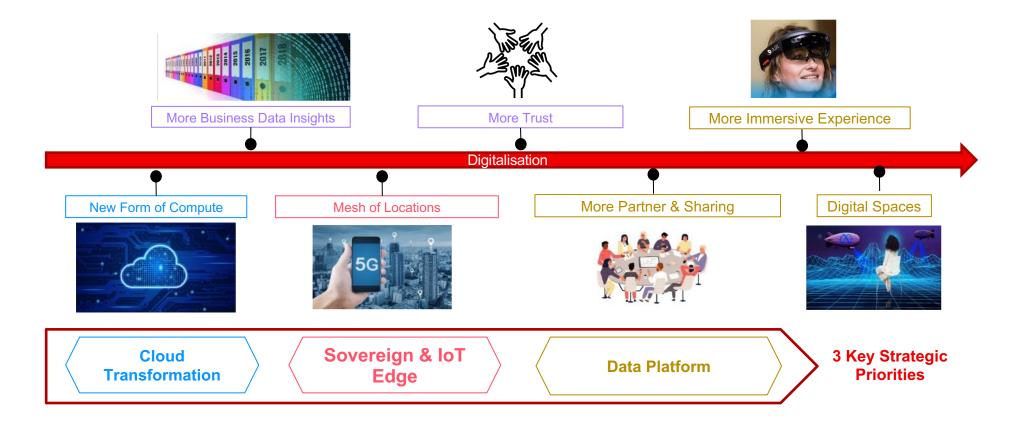

## Atos Strategic Technology Vision aligned with Red Hat Strategy

Clients' path to Digital Transformation

3