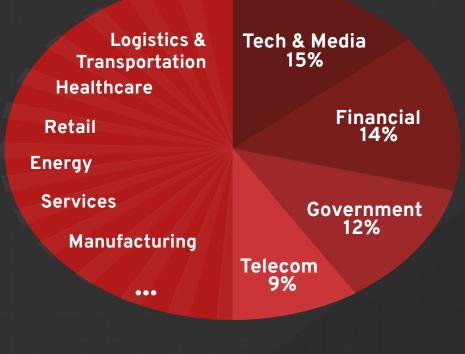

#### WIDE-RANGING EXPERIENCE

ACROSS MULTIPLE VERTICALS **GLOBALLY** 

IN MAJOR VERTICALS **GLOBALLY** 

Source: Red Hat customer annual bookings and client data

**100%** of the Fortune 500 companies in the following industries are **Red Hat customers:** 

**COMMERCIAL BANKS** 

FINANCIAL DATA SERVICES

**HEALTHCARE** 

**TELECOM** 

50% of the world's trading volume is powered by Red Hat products and solutions.