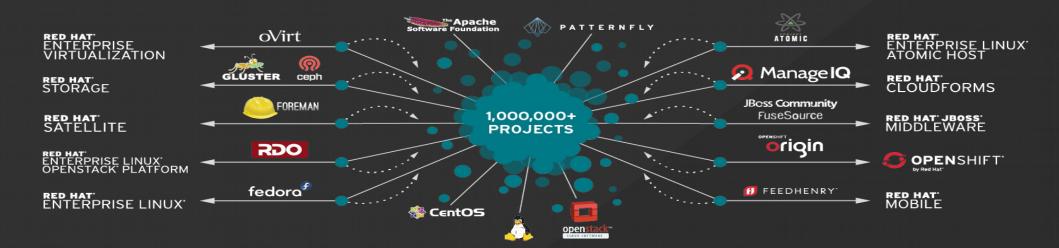

#### **COMMUNITY TO ENTERPRISE**

MORE THAN 90% of the FORTUNE 500 use RED HAT PRODUCTS & SOLUTIONS. \*

AWARD-WINNING

LUTIONS

Sal redhat