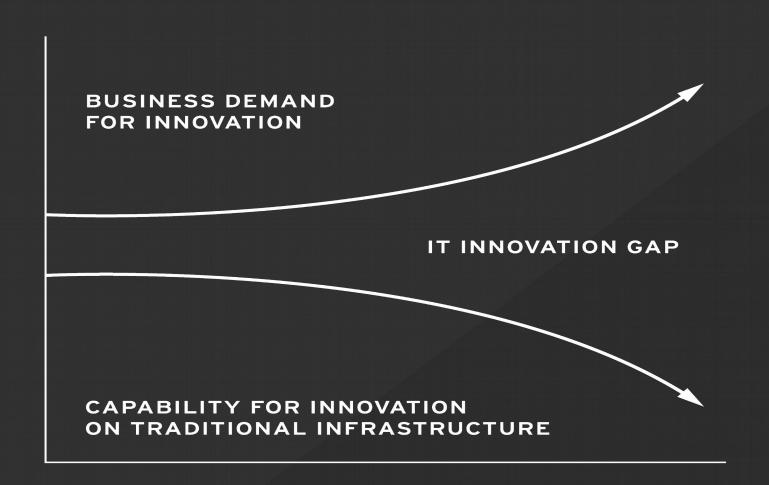

# IT TRANSFORMATION

5 6 To capture digital opportunities, CIOs need to deal with speed, innovation, and uncertainty. This requires operating two modes of enterprise IT: Conventional and "nonlinear."

### By 2017, 75% of IT organizations will have a bimodal capability. Half will make a mess.

Source: Gartner, Taming the digital dragon: The 2014 CIO Agenda

Source: © 2014 Gartner, Inc. and/or affiliates