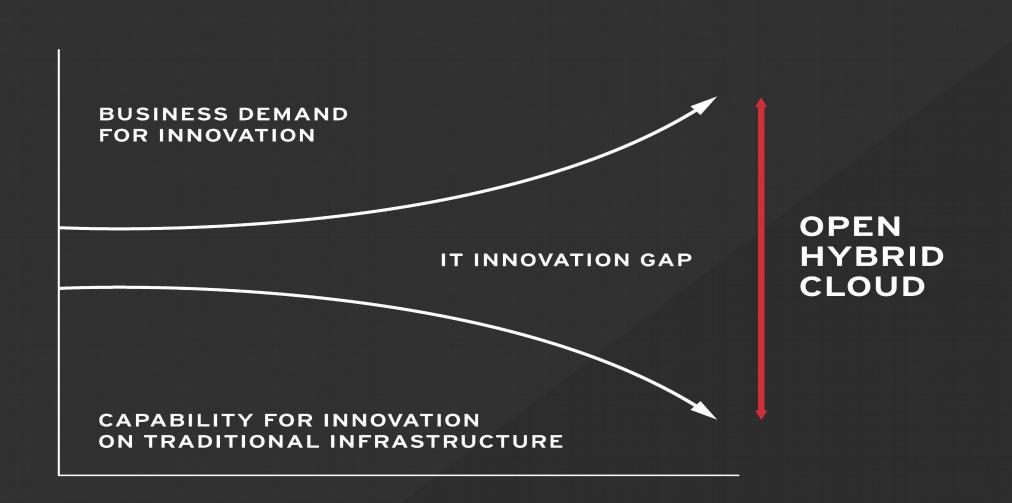

# IT TRANSFORMATION

5 6 To capture digital opportunities, CIOs need to deal with speed, innovation, and uncertainty. This requires operating two modes of enterprise IT: Conventional and "nonlinear."