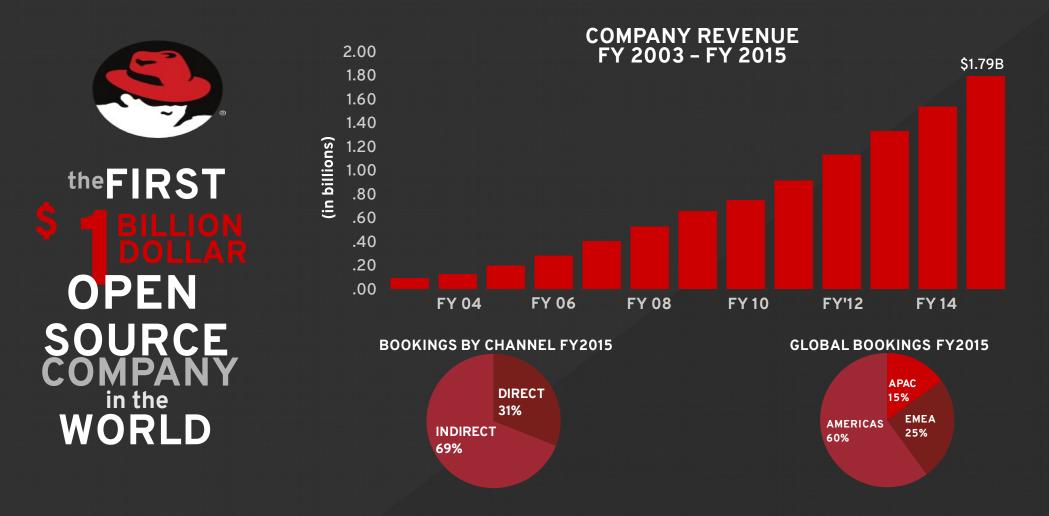

rst this year

50% of all enterprises are expected to contribute to and adopt Open Source

<sup>66</sup> When asked why companies engage with Open Source communities, the #2 answer was:
"Attract and retain top development talent" ??

Source: Blackduck Future of Open Source Survey 2014







#### **COMMUNITY TO ENTERPRISE**









MORE THAN 90% of the FORTUNE 500 use RED HAT PRODUCTS & SOLUTIONS. \*







AWARD-WINNING

LUTIONS



Sal redhat

### WE OFFER A RANGE OF MISSION-CRITICAL SOFTWARE AND SERVICES COVERING:



#### THE BENEFITS

- ✓ Flexibility
- Faster technology innovation
- ✓ Better quality
- ✓ Better price/performance
- Long-term deployment

- ✓ Better security−assurance
- Shared development: Accelerated innovation
- Open collaboration: Products that meet customer needs











#### WIDE-RANGING EXPERIENCE



ACROSS MULTIPLE VERTICALS **GLOBALLY** 

IN MAJOR VERTICALS **GLOBALLY** 



Source: Red Hat customer annual bookings and client data

**100%** of the Fortune 500 companies in the following industries are **Red Hat customers:** 



**COMMERCIAL BANKS** 

FINANCIAL DATA SERVICES



**HEALTHCARE** 

**TELECOM** 

50% of the world's trading volume is powered by Red Hat products and solutions.





#### THE CIO'S ALTERNATIVE



| Operating System                                       | Microsoft Windows Server, Oracle Solaris, IBM AIX, HP/UX                                                                               | >                                                                                       | Red Hat Enterprise Linux