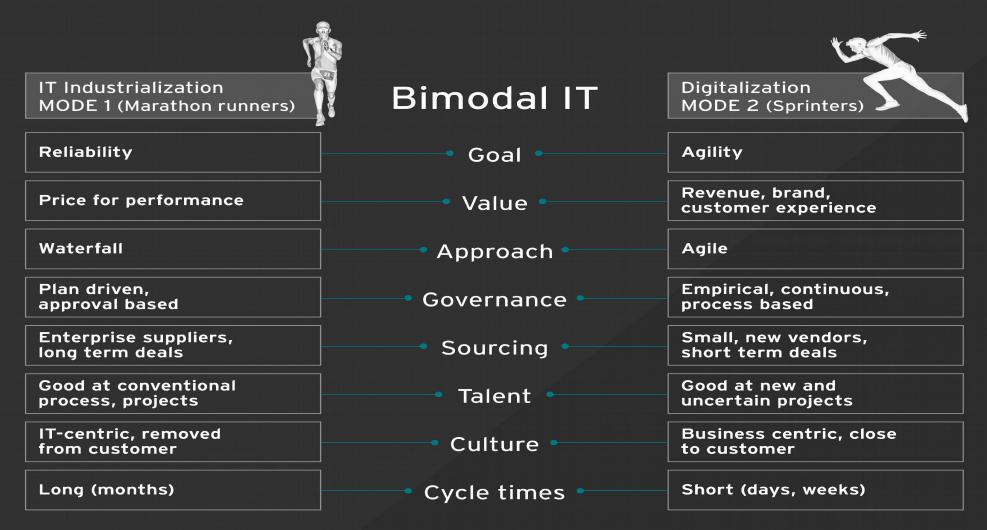

# IT TRANSFORMATION

5 6 To capture digital opportunities, CIOs need to deal with speed, innovation, and uncertainty. This requires operating two modes of enterprise IT: Conventional and "nonlinear."

### By 2017, 75% of IT organizations will have a bimodal capability. Half will make a mess.

Source: Gartner, Taming the digital dragon: The 2014 CIO Agenda

Source: © 2014 Gartner, Inc. and/or affiliates