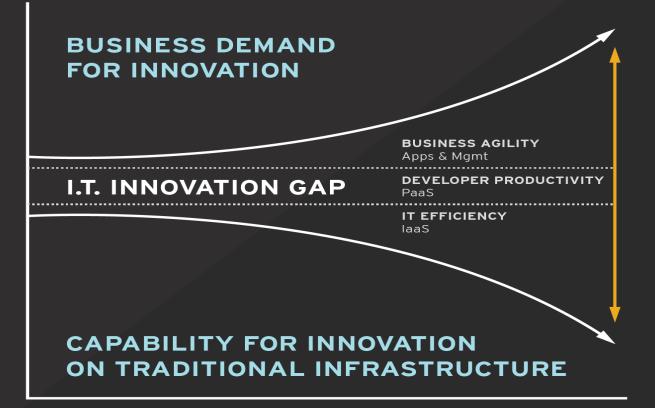

# IT TRANSFORMATION

5 6 To capture digital opportunities, CIOs need to deal with speed, innovation, and uncertainty. This requires operating two modes of enterprise IT: Conventional and "nonlinear."

### By 2017, 75% of IT organizations will have a bimodal capability. Half will make a mess.

Source: Gartner, Taming the digital dragon: The 2014 CIO Agenda

Source: © 2014 Gartner, Inc. and/or affiliates