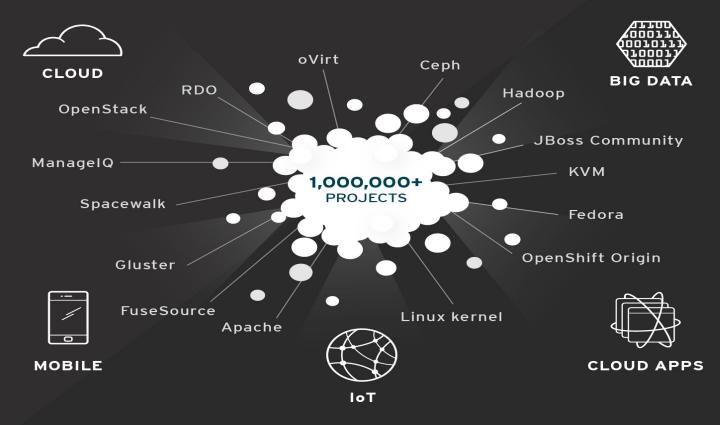

#### OPEN SOURCE IS PROGRAMMING THE DIGITAL FUTURE

8 out of 10 are choosing Open Source based on quality. Jumped from fifth to first this year

50% of all enterprises are expected to contribute to and adopt Open Source