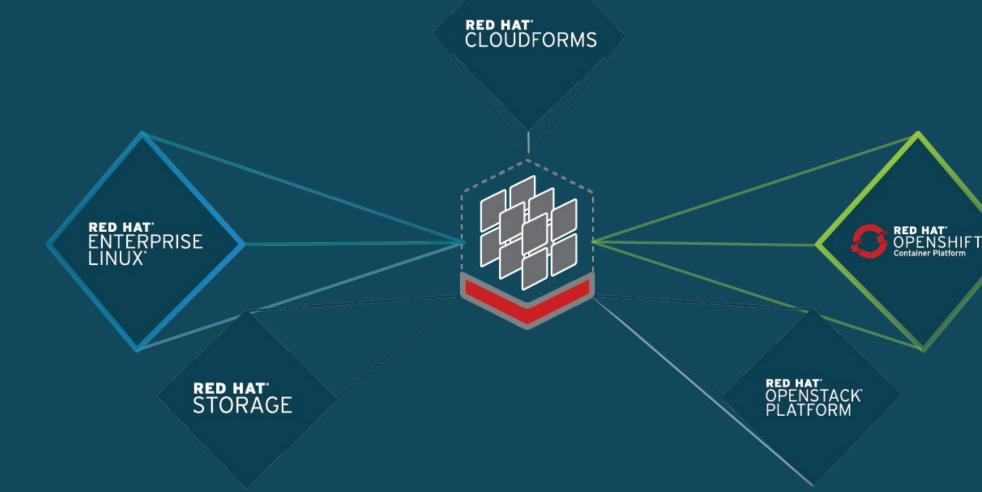

### **RED HAT'S UNIQUE APPROACH** Harness open source innovation and deliver mission-critical IT solutions

**RED HAT BOSS** MIDDLEWARE

**RED HAT**° MOBILE

RED HAT OPENSHIFT

RED HAT CLOUDFORMS

RH0064-3