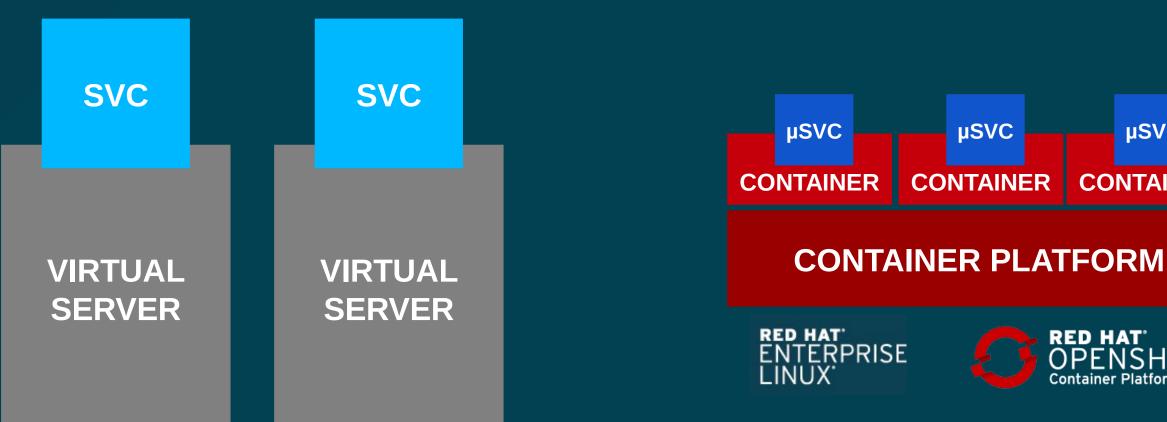

## **MICROSERVICES NEED CONTAINERS**

**MICROSERVICES IN CONTAINERS: LIGHTWEIGHT, FLEXIBLE** 

**TRADITIONAL** VIRTUALIZATION

RED HAT OPENSH Container Platform