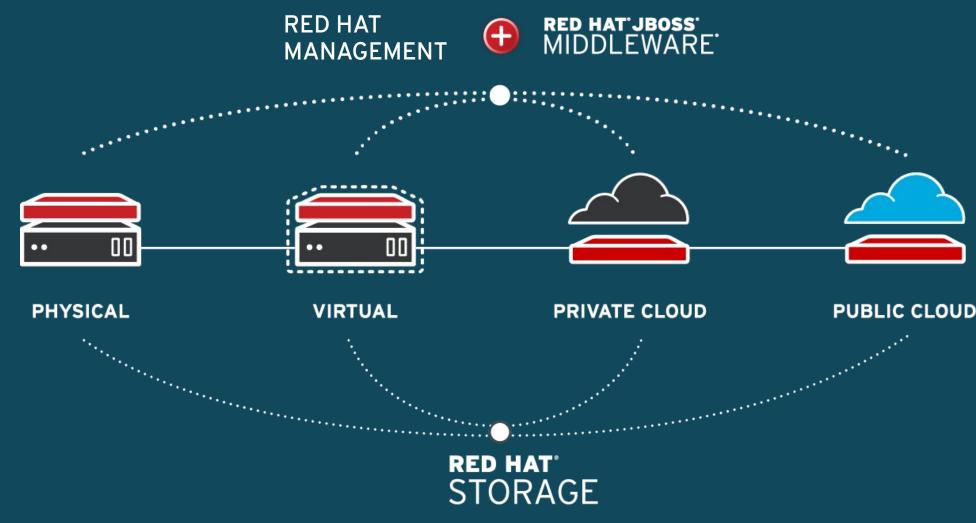

### **MODERNIZING THE TRADITIONAL IT** Virtualize Automate **Standardize**

Improve efficiency with a standardiz ed operating environmen

**Prepare** for cloud with powerful, costeffective virtualizatio

n

Use automation and managemen t tools to improve productivity

SAME BUILDING BLOCKS FOR YOUR FUTURE CLOUD-NATIVE IT ENVIRONMENT