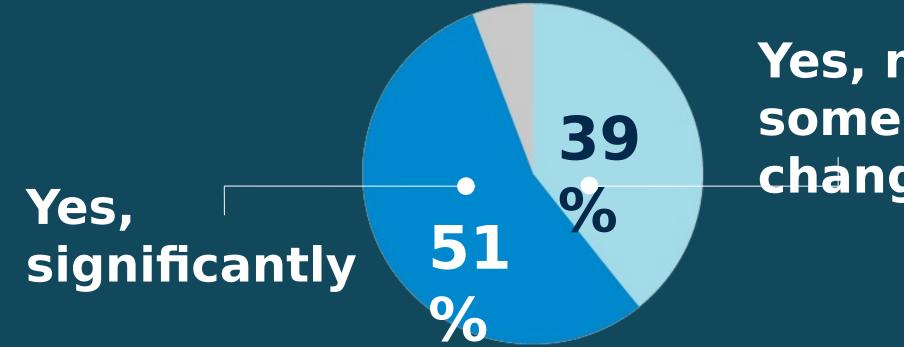

## 90% OF CEOS ARE CHANGING HOW THEY VIEW **TECHNOLOGY**

QUESTION

Are you changing how you use technology to assess and deliver on wider stakeholder expectations?

Source: Survey of 1,409 CEOs in 83 countries by PricewaterhouseCooper, 19th Annual Global CEO Survey, January 2016. http://www.pwc.com/gx/en/ceo-survey/2016/landing-page/pwc-19th-annual-global-ceo-survey.pdf

Yes, making changes