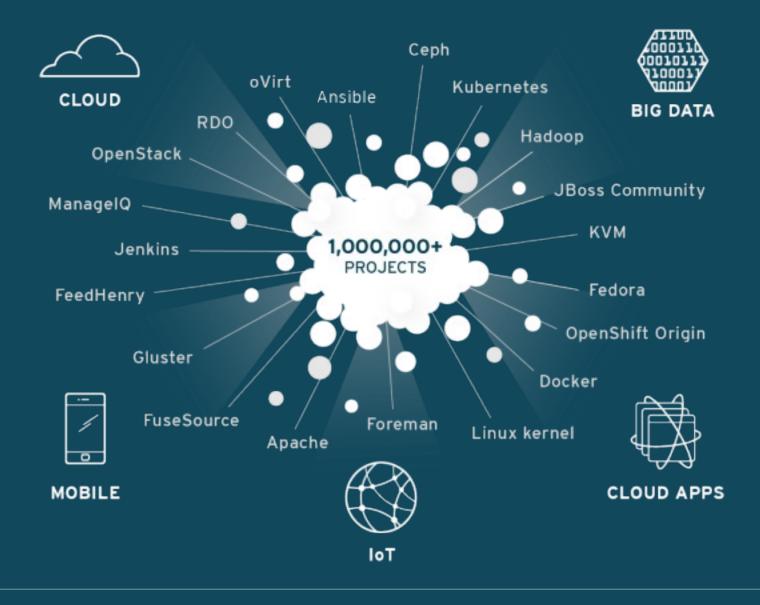

## **TECHNOLOGY EVOLUTION**

#### TRADITIONAL

#### EMERGING

**Monolithic** 

Waterfall

| •• | 00 | •• | 00 | •• | 00 |
|----|----|----|----|----|----|
| •• | 00 | •• | 00 | •• | 00 |
| •• | 00 | •• | 00 | •• | 00 |
| •• | 00 | •• | 00 | •• | 00 |

**Datacenter** 